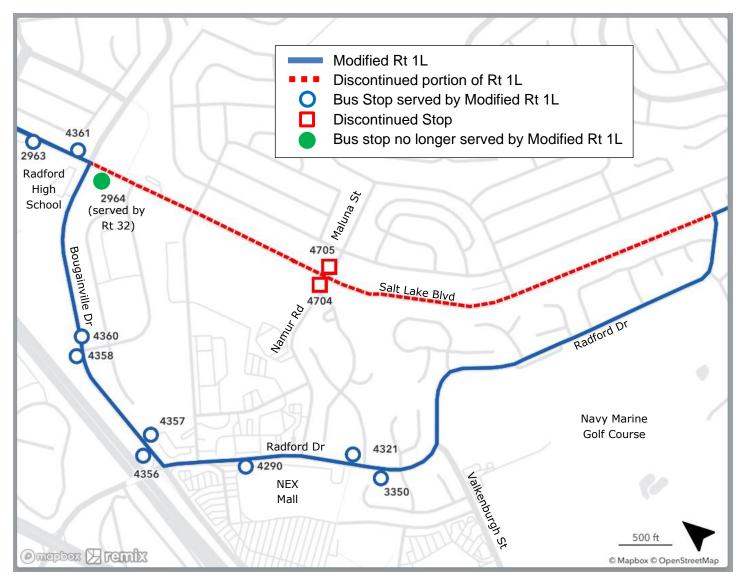

## Effective Sunday, June 2, 2024 Route 1L Halawa-Hawaii Kai UPDATED ROUTING

Route 1L will be re-routed to serve Bougainville Dr and Radford Dr.

The following bus stops currently served by Route 1L will no longer be served by the Modified Route 1L:

- Bus Stop #2964 (Salt Lake Blvd + Bougainville Dr) (served by Rt. 32 Kalihi Transit Ctr-Foster Village-Pearlridge)
- Bus Stop #4705 (Salt Lake Blvd + Maluna St) (will be discontinued)
- Bus Stop #4704 (Salt Lake Blvd + Namur Rd) (will be discontinued)